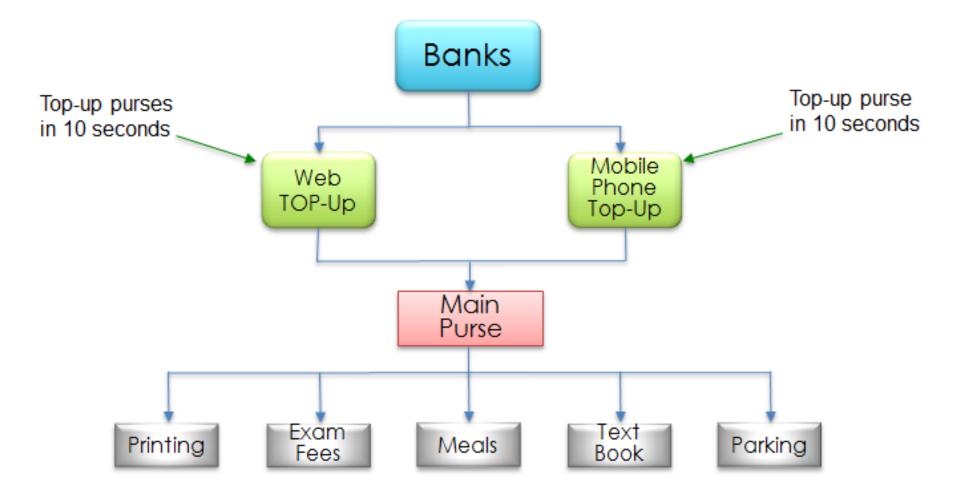

andardisation & Interoperability
- Foken system System independent of Card Technology
- Ease of E-purse top-up
- Non-proprietary access to System CAI standardised protocol
- Modular & Scalable
- High Level of Security
- Mobility of Students (SCM)
- External Vendor Access
- Future Proofing –Technology Advances & Investment protection

#### The European Campus eID Solution – 3 Core Modules



## **CAMS** - Functionality



# CAI – Functionality Overview



### SCM – Functionality Overview



#### **Current Applications**



### WEB Card Portal

- ✓ Web based portal
- ✓ Secure Real-time access
- ✓ Available 24/7
- ✓ User Friendly portal
- ✓ Fast real time top-up option
- Control Card Finances
  individual E-purses
- Transparent / greater visibility for user



### Top-Up & E-Purse Structure



## Card Top-up Options

#### **Web Card Portal**



#### **Mobile Phone App**



## Mobile Phone App

- ✓ Smart Phone App
- ✓ Secure real-time access 24/7
- Easy-to-use  $\checkmark$
- ✓ FAST Real-time top-up
- ✓ Transparency/ visibility



Log Out

- Implementation of the SCM module
- Print kiosks and cloud based printing
- On-line and Self Service Card production
- Further development in the Smart phone App
- Dual Campus & Bank Debit Card

### The Future Vision !!!!

- Non- proprietary access to the card system standardized protocol
- Inter-connectivity of systems between HE Institutions
- > Multi Token based systems no dependence on a particular technology
- Web and Mobile Phone E-purse top-up
- Interoperability & Mobility
- External Vendor Access—e.g. Student Status
- E Payments
- Ba