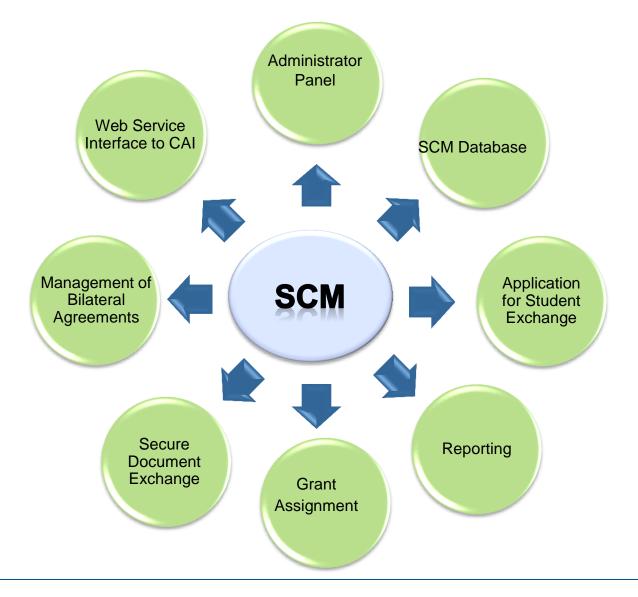

pe & Bar Code
- Initial Applications ID, Print/Copying, Access Control & Cashless Payments
- > 10,000 cards issued in first year
- Other card systems Mondex, FSU Card ......
- January 2012 Replaced by the new EECS System

# The Origional WITCard System



# What's New and Unique about the new WITCard

- Standardisation & Interoperability
- Foken system System independent of Card Technology
- Ease of E-purse top-up
- Non-proprietary access to System CAI standardised protocol
- Modular & Scalable
- High Level of Security
- Mobility of Students (SCM)
- External Vendor Access
- Future Proofing –Technology Advances & Investment protection

#### The European Campus eID Solution – 3 Core Modules



## **CAMS** - Functionality



# CAI – Functionality Overview



### SCM – Functionality Overview



#### **Current Applications**



### WEB Card Portal

- ✓ Web based portal
- ✓ Secure Real-time access
- ✓ Available 24/7
- ✓ User Friendly portal
- ✓ Fast real time top-up option
- Control Card Finances
  individual E-purses
- Transparent / greater visibility for user



### Top-Up & E-Purse Structure



## Card Top-up Options

#### **Web Card Portal**



#### **Mobile Phone App**



## Mobile Phone App

- ✓ Smart Phone App
- ✓ Secure real-time access 24/7
- Easy-to-use  $\checkmark$
- ✓ FAST Real-time top-up
- ✓ Transparency/ visibility



Log Out

- Implementation of the SCM module
- Print kiosks and cloud based printing
- On-line and Self Service Card production
- Further development in the Smart phone App
- Dual Campus & Bank Debit Card

### The Future Vision !!!!

- Non- proprietar