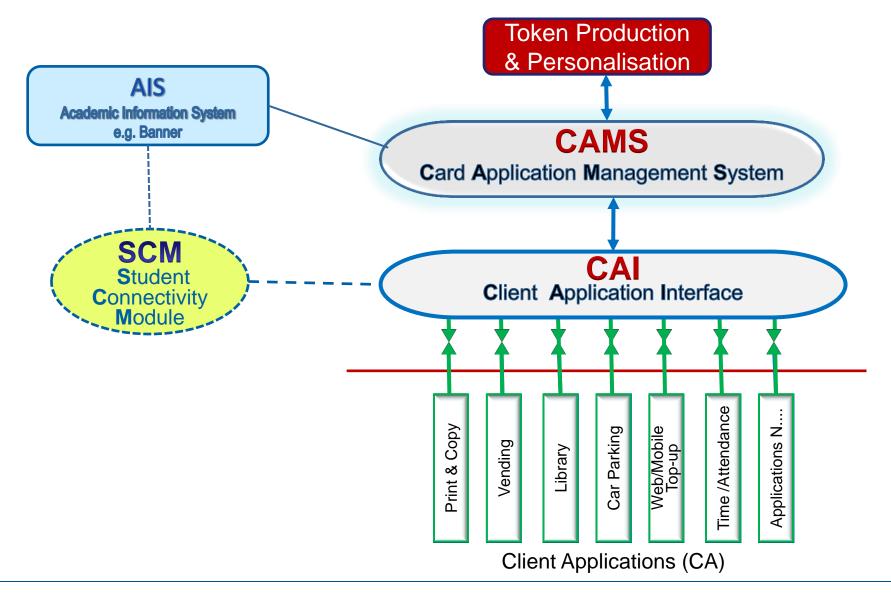

#### The European Campus eID Solution – 3 Core Modules

## **CAMS** - Functionality

# CAI – Functionality Overview

### SCM – Functionality Overview