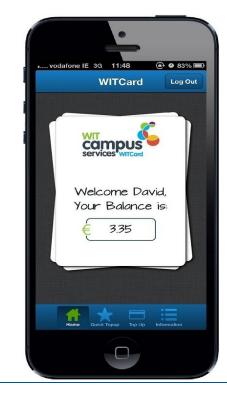

#### **Mobile Phone App**

## Mobile Phone App

- ✓ Smart Phone App
- ✓ Secure real-time access 24/7
- Easy-to-use  $\checkmark$
- ✓ FAST Real-time top-up
- ✓ Transparency/ visibility

Log Out

- Implementation of the SCM module
- Print kiosks and cloud based printing
- On-line and Self Service Card production
- Further development in the Smart phone App
- Dual Campus & Bank Debit Card