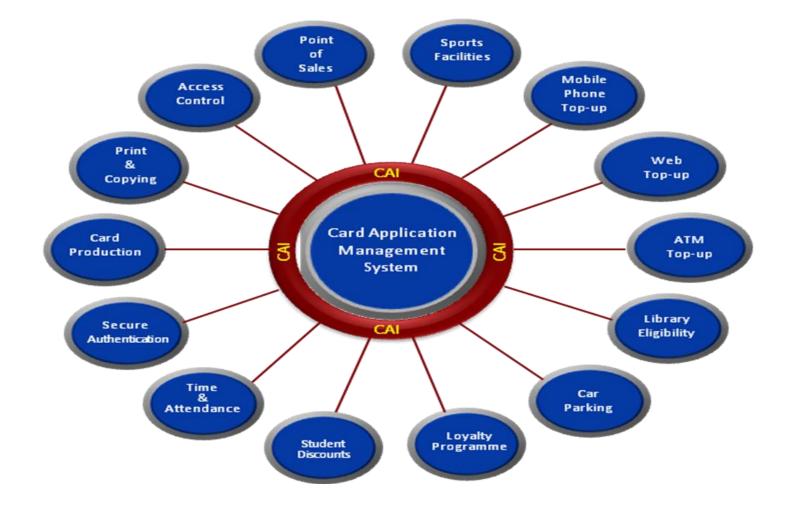

ons ID, Print/Copying, Access Control & Cashless Payments
- > 10,000 cards issued in first year
- Other card systems Mondex, FSU Card ......
- January 2012 Replaced by the new EECS System

# The Origional WITCard System



# What's New and Unique about the new WITCard

- Standardisation & Interoperability
- Foken system System independent of Card Technology
- Ease of E-purse top-up
- Non-proprietary access to System CAI standardised protocol
- Modular & Scalable
- High Level of Security
- Mobility of Students (SCM)
- External Vendor Access
- Future Proofing –Technology Advances & Investment protection

#### The European Campus eID Solution – 3 Core Modules



## **CAMS** - Functionality



# CAI – Functionality Overview



### SCM – Functionality Overview



#### **Current Applications**



### WEB Card Portal

- ✓ Web based portal
- ✓ Secure Real-time access
- ✓ Available 24/7
- ✓ User Friendly portal
- ✓ Fast real time top-up option
- Control Card Finances
  individual E-purses
- Transparent / greater visibility for user



### Top-Up & E-Purse Structure



## Card Top-up Options

#### **Web Card Portal**



#### **Mobile Phone App**



## Mobile Phone App

- ✓ Smart Phone App
- ✓ Secure real-time access 24/7
- Easy-to-use  $\checkmark$
- ✓ FAST Real-time top-up
- ✓ Transparency/ visibility



Log Out

- Implementation of the SCM module
- Print kiosks and cloud based printing
- On-line and Self Service Card production
- Further development in the Smart phone App
- Dual Campus & Bank Debit Card

### The Future Vision !!!!

- Non- proprietary access to the card system stand