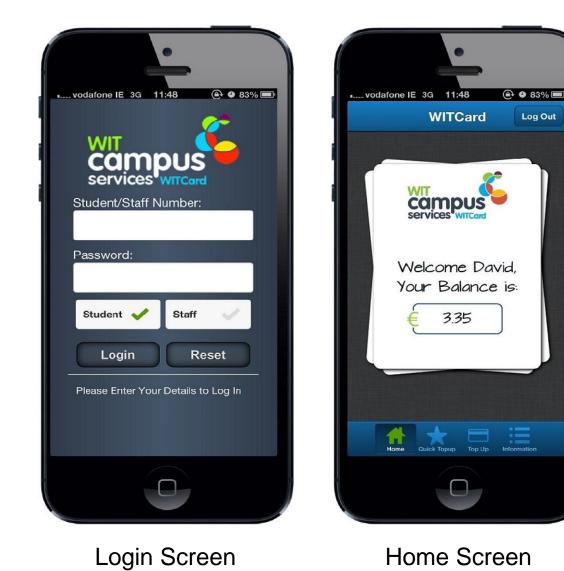

#### **Mobile Phone App**

## Mobile Phone App

- ✓ Smart Phone App
- ✓ Secure real-time access 24/7
- Easy-to-use  $\checkmark$
- ✓ FAST Real-time top-up
- ✓ Transparency/ visibility

Log Out

- Implementation of the SCM module
- Print kiosks and cloud based printing
- On-line and Self Service Card production
- Further development in the Smart phone App
- Dual Campus & Bank Debit Card