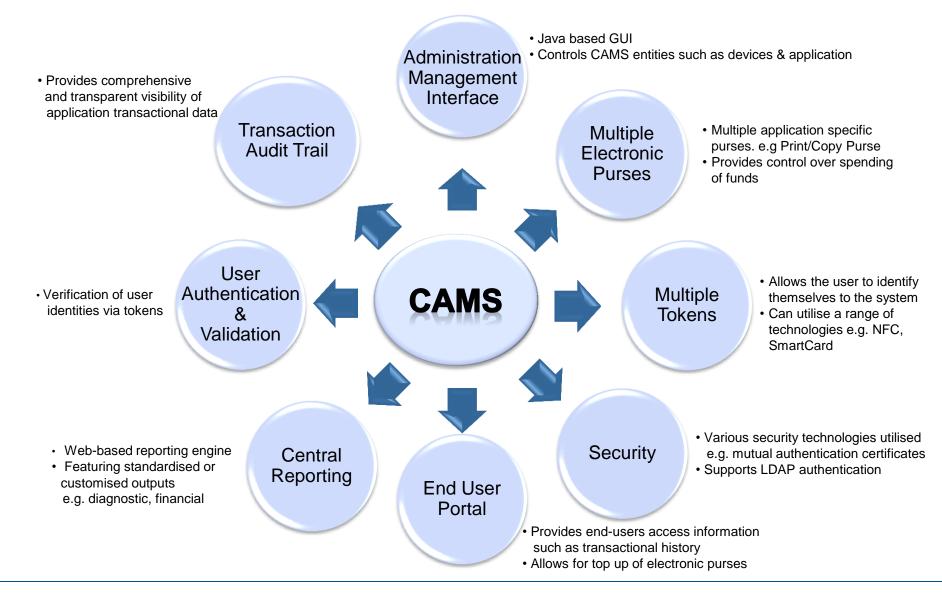

evelopment Programme US based
- Card Technology Contact Chip, Mag Stripe & Bar Code
- Initial Applications ID, Print/Copying, Access Control & Cashless Payments
- > 10,000 cards issued in first year
- Other card systems Mondex, FSU Card ......
- January 2012 Replaced by the new EECS System

# The Origional WITCard System



# What's New and Unique about the new WITCard

- Standardisation & Interoperability
- Foken system System independent of Card Technology
- Ease of E-purse top-up
- Non-proprietary access to System CAI standardised protocol
- Modular & Scalable
- High Level of Security
- Mobility of Students (SCM)
- External Vendor Access
- Future Proofing –Technology Advances & Investment protection

#### The European Campus eID Solution – 3 Core Modules



## **CAMS** - Functionality



# CAI – Functionality Overview



### SCM – Functionality Overview



#### **Current Applications**



### WEB Card Portal

- ✓ Web based portal
- ✓ Secure Real-time access
- ✓ Available 24/7
- ✓ User Friendly portal
- ✓ Fast real time top-up option
- Control Card Finances
  individual E-purses
- Transparent / greater visibility for user



### Top-Up & E-Purse Structure



## Card Top-up Options

#### **Web Card Portal**



#### **Mobile Phone App**



## Mobile Phone App

- ✓ Smart Phone App
- ✓ Secure real-time access 24/7
- Easy-to-use  $\checkmark$
- ✓ FAST Real-time top-up
- ✓ Transparency/ visibility



Log Out

- Implementation of the SCM module
- Print kiosks and cloud based printing
- On-line and Self Service Card production
- Further development in the Smart phone App
- Dual C