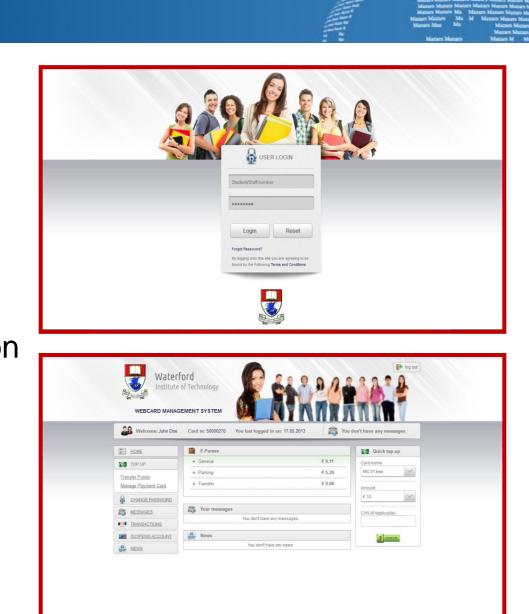

### WEB Card Portal

- ✓ Web based portal
- ✓ Secure Real-time access
- ✓ Available 24/7
- ✓ User Friendly portal
- ✓ Fast real time top-up option
- Control Card Finances
  individual E-purses
- Transparent / greater visibility for user