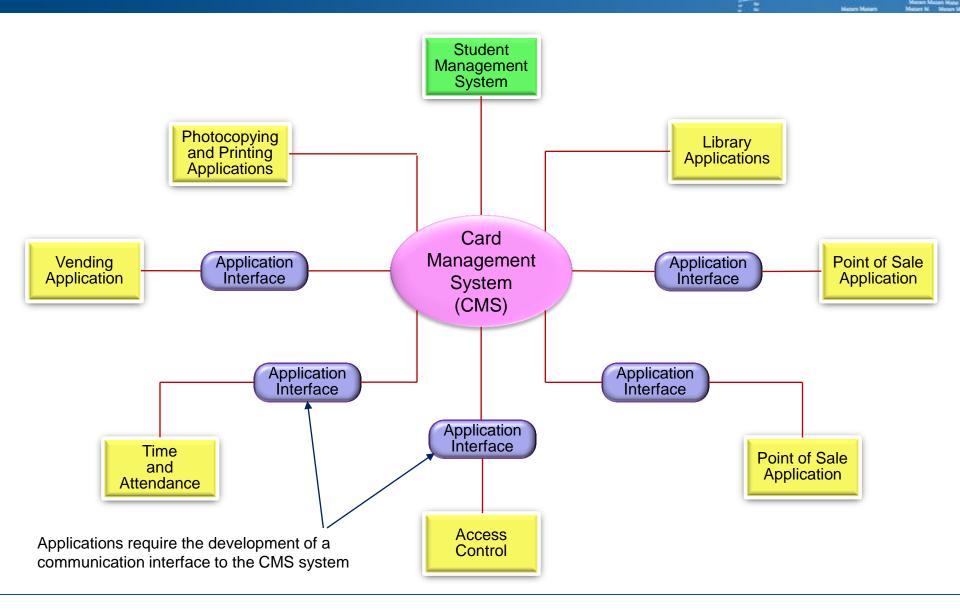

#### WITCard Case Study

#### European Campus elD Goes Live - "One Year on ...."



- Implemented at Waterford Institute of Technology in 1999
- Two year Research & Development Programme US based
- Card Technology Contact Chip, Mag Stripe & Bar Code
- Initial Applications ID, Print/Copying, Access Control & Cashless Payments
- > 10,000 cards issued in first year
- Other card systems Mondex, FSU Card ......
- January 2012 Replaced by the new EECS System

# The Origional WITCard System



# What's New and Unique about the new WITCard

- Standardisation & Interoperability
- Foken system System independent of Card Technology
- Ease of E-purse top-up
- Non-proprietary access to System CAI standardised protocol
- Modular & Scalable
- High Level of Security
- Mobility of Students (SCM)
- External Vendor Access
- Future Proofing –Technology Advances & Investment protection

#### The European Campus eID Solution – 3 Core Modules



## **CAMS** - Functionality



# CAI – Functionality Overview



### SCM – Functionality Overview



#### **Current Applications**



### WEB Card Portal

- ✓ Web based portal
- ✓ Secure Real-time access
- ✓ Available 24/7
- ✓ User Friendly portal
- ✓ Fast real time top-up option
- Control Card Finances
  individual E-purses
- Transparent / greater vi