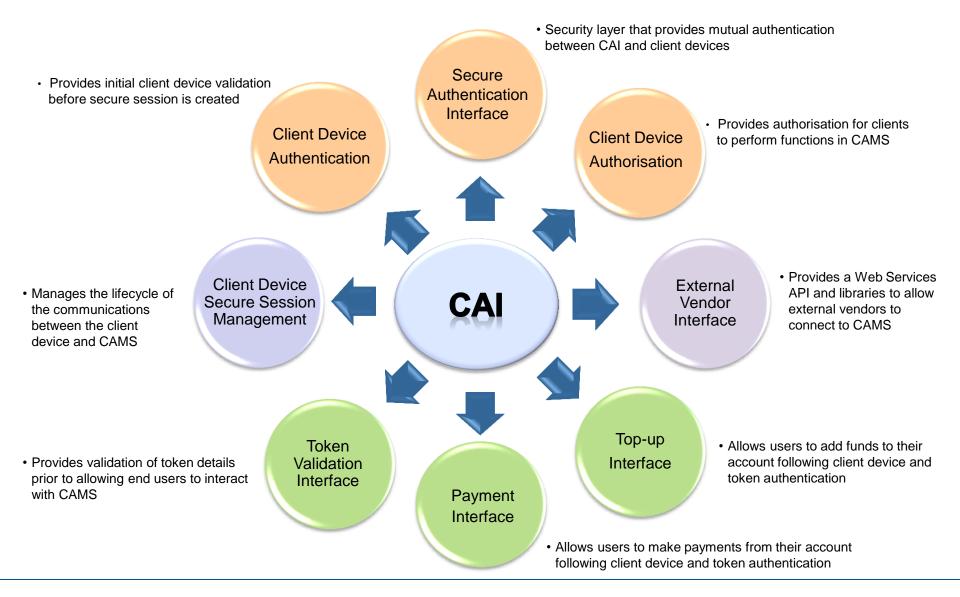

rd Technology Contact Chip, Mag Stripe & Bar Code
- Initial Applications ID, Print/Copying, Access Control & Cashless Payments
- > 10,000 cards issued in first year
- Other card systems Mondex, FSU Card ......
- January 2012 Replaced by the new EECS System

# The Origional WITCard System



# What's New and Unique about the new WITCard

- Standardisation & Interoperability
- Foken system System independent of Card Technology
- Ease of E-purse top-up
- Non-proprietary access to System CAI standardised protocol
- Modular & Scalable
- High Level of Security
- Mobility of Students (SCM)
- External Vendor Access
- Future Proofing –Technology Advances & Investment protection

#### The European Campus eID Solution – 3 Core Modules



## **CAMS** - Functionality



# CAI – Functionality Overview



### SCM – Functionality Overview



#### **Current Applications**



### WEB Card Portal

- ✓ Web based portal
- ✓ Secure Real-time access
- ✓ Available 24/7
- ✓ User Friendly portal
- ✓ Fast real time top-up option
- Control Card Finances
  individual E-purses
- Transparent / greater visibility for user



### Top-Up & E-Purse Structure



## Card Top-up Options

#### **Web Card Portal**



#### **Mobile Phone App**



## Mobile Phone App

- ✓ Smart Phone App
- ✓ Secure real-time access 24/7
- Easy-to-use  $\checkmark$
- ✓ FAST Real-time top-up
- ✓ Transparency/ visibility



Log Out

- Implementation of the SCM module
- Print kiosks and cloud based printing
- On-line and Self Service Card production
- Further development in the Smart phone App
- Dual Campus & Bank Debit Card

### The F