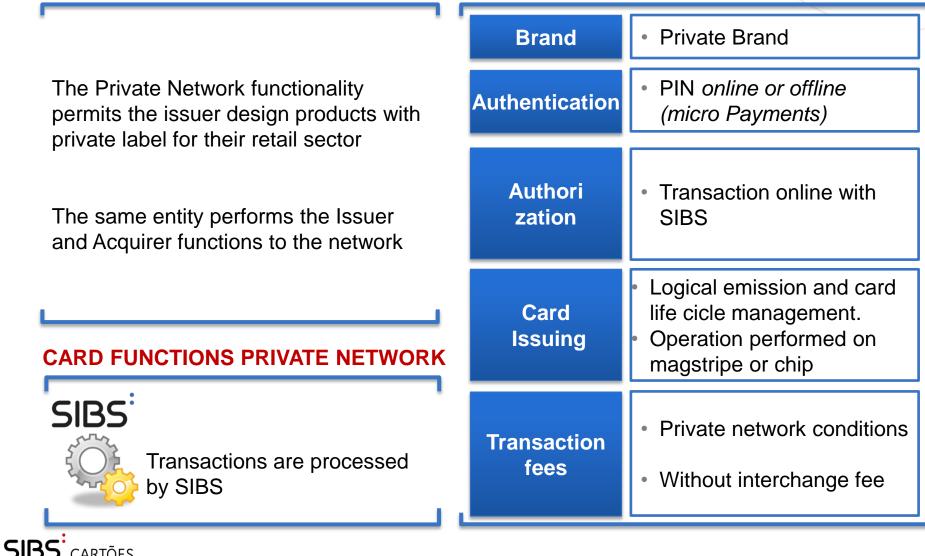

#### Concept

Card on the private network

#### DEFINITION

CARTÕES

MAIN FEATURES

#### Why to use a private network on the university?