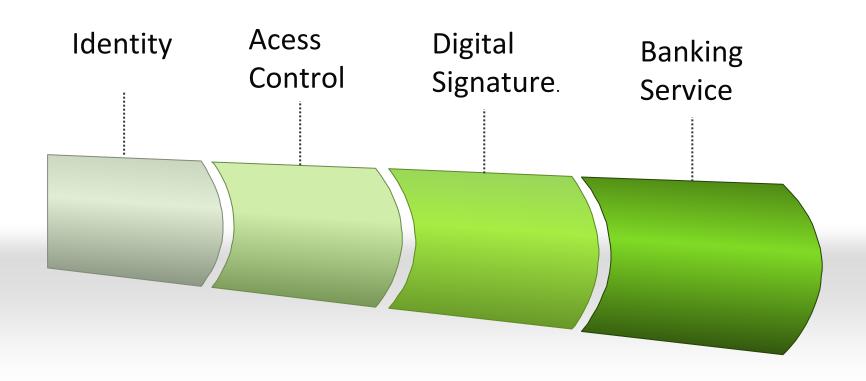

# **Chip Card Structure**

A more sophisticated card increase potential to be used

### **Main Services Suported**

Portuguese student card