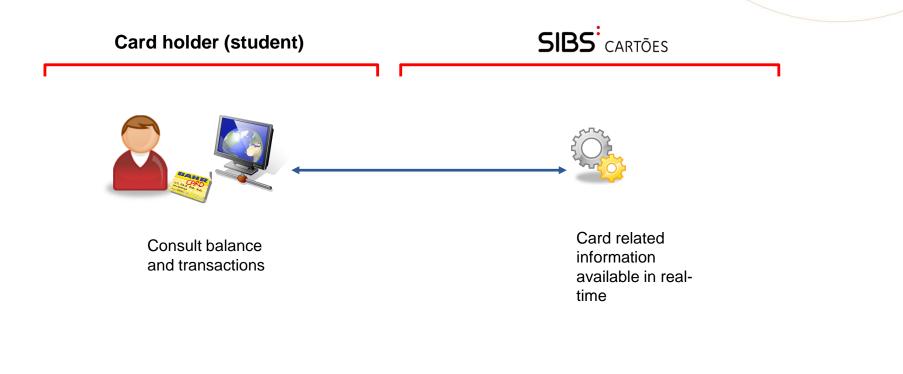

#### Loading using "Service payments" operation

Card use

Self-Service and Vending

**Balances and transaction log inquiries** 