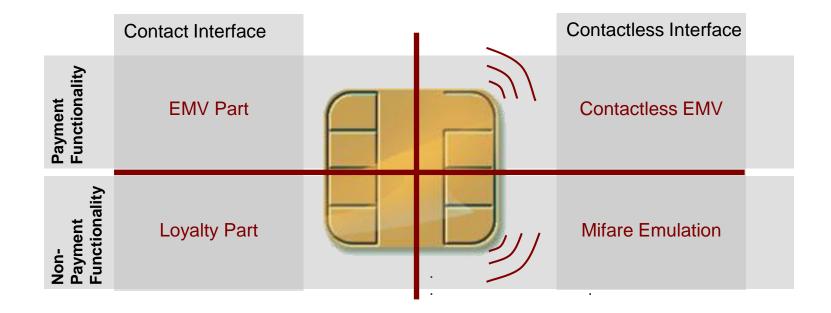

# **Chip Card Structure**

A more sophisticated card increase potential to be used